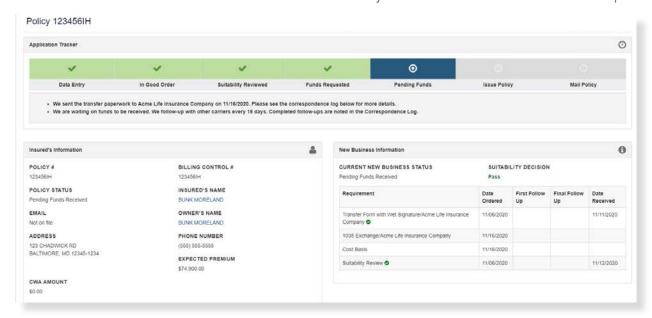

## **AGENT PORTAL FEATURES**

- IN-FORCE STATUS
- REAL TIME PENDING APPLICATION STATUS See the progress of your apps through issue process.
- CURRENT VALUES
- COMMISSION STATEMENTS
- CLIENT ANNUAL STATEMENTS

- SECURE DOCUMENT UPLOAD
- ACCESS TO CURRENT FORMS Required sales forms, rate sheets & more.
- PRODUCT ILLUSTRATIONS
- MARKETING MATERIALS
- INCOME CALCULATOR Industry first. Run income scenarios for in-force policies.